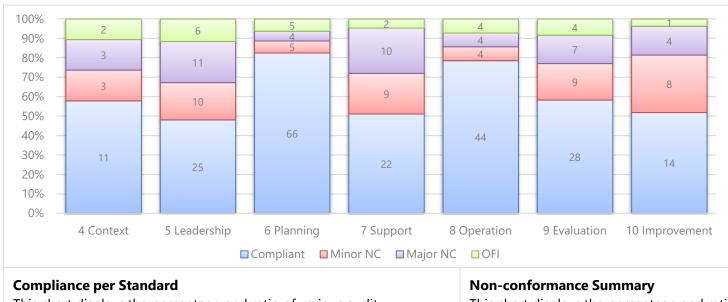

## **Compliance per Domain**

This chart displays your organization's conformity to the main clauses of the standards (blue bar). Non conforming requirements are shown as the purple and red bars. OFIs are shown as the green bar.