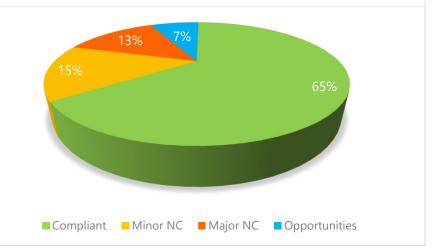

This chart displays the percentage and ratio of various audit nonconformities throughout the requirements of ISO 14001:2015 and ISO 45001:2018.

This chart displays the percentage and ratio of various categories of nonconformities throughout the your organization's management system.