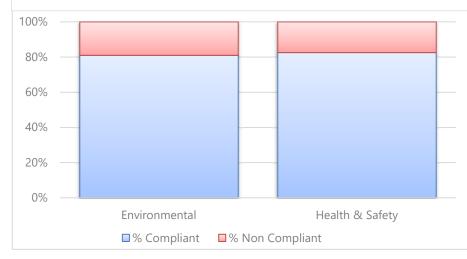

This chart displays the percentage and ratio of various audit nonconformities throughout the requirements of ISO 14001:2015 and ISO 45001:2018.

This chart displays the percentage and ratio of various categories of nonconformities throughout the your organization's management system.