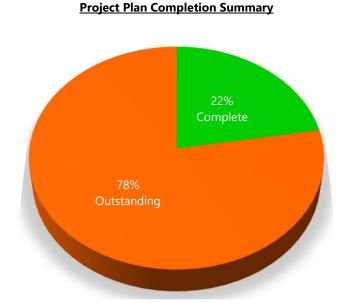

## ISO 14001:2015 Project Plan

This project plan schedules the primary steps along a broad, 52-week timeline for the development and implementation of an evironmental management system, in order to achieve certification to ISO 14001:2015. There are 18 primary activities, to be undertaken over a 52 week duration.