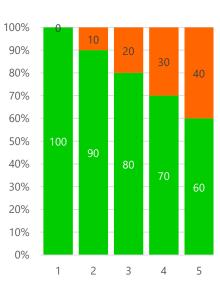

Week 1

Week 2

| Step   Activity   Implementation Checklist   Start Date   Finish Date   Duration (Days)   Progress %   Complete   Step   Start Date     |      |                                                                                                 |                                                    |            |             |    |     |               |     |           |           |                        | M T                    | W T F                               |
|--------------------------------------------------------------------------------------------------------------------------------------------------------------------------------------------------------------------------------------------------------------------------------------------------------------------------------------------------------------------------------------------------------------------------------------------------------------------------------------------------------------------------------------------------------------------------------------------------------------------------------------------------------------------------------------------------------------------------------------------------------------------------------------------------------------------------------------------------------------------------------------------------------------------------------------------------------------------------------------------------------------------------------------------------------------------------------------------------------------------------------------------------------------------------------------------------------------------------------------------------------------------------------------------------------------------------------------------------------------------------------------------------------------------------------------------------------------------------------------------------------------------------------------------------------------------------------------------------------------------------------------------------------------------------------------------------------------------------------------------------------------------------------------------------------------------------------------------------------------------------------------------------------------------------------------------------------------------------------------------------------------------------------------------------------------------------------------------------------------------------------|------|-------------------------------------------------------------------------------------------------|----------------------------------------------------|------------|-------------|----|-----|---------------|-----|-----------|-----------|------------------------|------------------------|-------------------------------------|
| 2 Purchase and read a copy of ISO 14001:2015  Step 02 - Adopt the Standards docx  19-Aug-23 30-Aug-23 8 90 71  3 Use the presentations to provide an overview of ISO 14001 to key personnel  Step 02 - Create EMS Awareness docx  26 Oct. 23 20 Nov. 23 18 80 70  10 Undertake the 1st management system  Step 04 - Gap Analysis and Action Plan docx  16-Nov. 23 07-Feb-24 60 70 90  Undertake the 1st management review and select a certification Body  Step 05 - Management Review 1,docs  On 1-Feb-24 12-Feb-24 8 60 70 90  Commence work on rectifying the Identified gaps  Step 06 - Begin Closing the Gaps docx  On 1-Feb-24 12-Feb-24 8 60 90  Commence work on rectifying the Identified gaps  Step 07 - Strategic Direction 8 Step 08 - Management Review 1,docs  On 1-Feb-24 12-Feb-24 8 60 90  Eastablish the strategic direction of your company  Step 07 - Strategic Direction 8 Step 08 - Management Review 2 2-Mar-24 29 95 90  Implement the supporting processes and procedures  Step 09 - Supporting Processes & Procedures docx  9 Implement the supporting processes and procedures  Step 09 - Supporting Processes & Procedures docx  10 Use the presentations and select external training providers to begin internal auditor training  Step 10 - Train Internal Auditors docx  31 - May-24 11 - Jun-24 28 25 90  10 Use the presentations and select external training providers to begin internal auditor training  Step 10 - Train Internal Auditors docx  31 - May-24 13 10 4 11 - Jun-24 28 15 1 1 1 1 1 1 1 1 1 1 1 1 1 1 1 1 1 1                                                                                                                                                                                                                                                                                                                                                                                                                                                                                                                                                               | Step | Activity                                                                                        | Implementation Checklist                           | Start Date | Finish Date |    | ,   |               | 1 1 | 14-Aug-23 | 16-Aug-23 | 17-Aug-23<br>18-Aug-23 | 19-Aug-23<br>20-Aug-23 | 21-Aug-23<br>22-Aug-23<br>23-Aug-23 |
| 3 Use the presentations to provide an overview of ISO 14001 to key personnel  Step 03 - Create EMS Awareness docs  4 Conduct a gap analysis of your current management system  Step 04 - Gap Analysis and Action Plan docs  5 Undertake the 1st management review and select a Certification Body  Step 05 - Management Review 1.docs  O1-Feb-24  Commence work on rectifying the identified gaps  Step 06 - Begin Closing the Gaps docx  8 Feb-24  8 60  O2  7 Establish the strategic direction of your company  Step 07 - Strategic Direction & Scope docs  8 Establish and communicate the EMS policy, objectives and performance indicators  Step 08 - Begin Closing the Gaps docx  Step 08 - Regin Closing the Gaps docx  8 Establish and communicate the EMS policy, objectives and performance indicators  Step 08 - Step 09 - Strategic Direction & Scope docs  9 Implement the supporting processes and procedures  Step 09 - Strategic Direction & Scope docs  Step 09 - Strategic Direction & Scope docs  9 Implement the supporting processes and procedures  Step 09 - Strategic Direction & Scope docs  Step 09 - Strategic Direction & Scope docs  9 Implement the supporting processes and procedures  Step 09 - Strategic Direction & Scope docs  Step 09 - Strategic Direction & Scope docs  9 Implement the supporting processes and procedures  Step 09 - Strategic Direction & Scope docs  Step 09 - Strategic Direction & Scope docs  9 Implement the supporting processes and procedures  Step 09 - Strategic Direction & Scope docs  9 Implement the supporting processes and procedures  Step 09 - Strategic Direction & Scope docs  Step 09 - Strategic Direction & Scope docs  11 - Jun-24  8 35  Jun 10 | 1    | Top management must ensure the resources and finances to support the EQMS are available         | Step 01 - Assign Resources and Budget.docx         | 12-Aug-23  | 24-Aug-23   | 9  | 100 | 7             |     |           |           |                        |                        |                                     |
| 4 Conduct a gap analysis of your current management system  5tep 04 - Gap Analysis and Action Plan docx  16-Nov-23 07-Feb-24 60 70 0 0 0 0 0 0 0 0 0 0 0 0 0 0 0 0 0                                                                                                                                                                                                                                                                                                                                                                                                                                                                                                                                                                                                                                                                                                                                                                                                                                                                                                                                                                                                                                                                                                                                                                                                                                                                                                                                                                                                                                                                                                                                                                                                                                                                                                                                                                                                                                                                                                                                                           | 2    | Purchase and read a copy of ISO 14001:2015                                                      | Step 02 - Adopt the Standards.docx                 | 19-Aug-23  | 30-Aug-23   | 8  | 90  | 7             |     |           |           |                        |                        |                                     |
| 5 Undertake the 1st management review and select a Certification Body  Step 05 - Management Review 1,docx  01-Feb-24 12-Feb-24 8 60  Commence work on rectifying the identified gaps  Step 06 - Begin Closing the Gaps docx  15-Mar-24 29 50  Testablish the strategic direction of your company  Step 07 - Strategic Direction & Scope docx  15-Mar-24 26-Mar-24 8 40  Direction & Scope docx  15-Mar-24 26-Mar-24 8 40  Direction & Scope docx  15-Mar-24 26-Mar-24 8 40  Direction & Scope docx  22-Mar-24 02-Apr-24 8 35  Direction & Scope docx  24-Mar-24 10-Apr-24 8 35  Direction & Scope docx  25-Mar-24 10-Apr-24 8 30  Direction & Scope docx  25-Mar-24 10-Apr-24 8 30  Direction & Scope docx  25-Mar-24 10-Apr-24 10-Apr-24 10-Apr-24 10-Apr-24 11-Apr-24 11 | 3    | Use the presentations to provide an overview of ISO 14001 to key personnel                      | Step 03 - Create EMS Awareness.docx                | 26-Oct-23  | 20-Nov-23   | 18 | 80  | $\Rightarrow$ |     |           |           |                        |                        |                                     |
| Step 06 - Begin Closing the Gaps.docx  Step 06 - Begin Closing the Gaps.docx  Step 07 - Strategic Direction & Scope.docx  15-Mar-24 29 50 \$\iiiiiiiiiiiiiiiiiiiiiiiiiiiiiiiiiiii                                                                                                                                                                                                                                                                                                                                                                                                                                                                                                                                                                                                                                                                                                                                                                                                                                                                                                                                                                                                                                                                                                                                                                                                                                                                                                                                                                                                                                                                                                                                                                                                                                                                                                                                                                                                                                                                                                                                              | 4    | Conduct a gap analysis of your current management system                                        | Step 04 - Gap Analysis and Action Plan.docx        | 16-Nov-23  | 07-Feb-24   | 60 | 70  | $\Rightarrow$ |     |           |           |                        |                        |                                     |
| Stablish the strategic direction of your company   Step 07 - Strategic Direction & Scope.docx   15-Mar-24   26-Mar-24   8   40   9                                                                                                                                                                                                                                                                                                                                                                                                                                                                                                                                                                                                                                                                                                                                                                                                                                                                                                                                                                                                                                                                                                                                                                                                                                                                                                                                                                                                                                                                                                                                                                                                                                                                                                                                                                                                                                                                                                                                                                                             | 5    | Undertake the 1st management review and select a Certification Body                             | Step 05 - Management Review 1.docx                 | 01-Feb-24  | 12-Feb-24   | 8  | 60  | $\Rightarrow$ |     |           |           |                        |                        |                                     |
| Establish and communicate the EMS policy, Objectives and performance indicators  Step 08 - EMS Policy, Objectives & Indicators docx  10 Use the presentations and select external training providers to begin internal auditor training  Step 10 - Train Internal Auditors docx  11 Undertake the 2nd management review and amend the EMS manual template  Step 11 - Management Review 2.docx  12 - Begin internal auditing (ISO 14001:2015 Clause 9.2)  Step 12 - Begin Internal Auditing docx  13 - Implement the corrective actions from Step 12  Step 13 - Implement Corrective Actions.docx  14 - Jun-24  Step 13 - Jun-24  Step 14 - Management Review 3.docx  Step 15 - Conduct a 1st Stage audit readiness review  Step 15 - Conduct a Readiness Review.docx  Step 16 - Certification Body 1st Stage Audit. Address 1st stage audit findings  Step 17 - Certification Body 2st Stage Audit. Address 2nd stage audit findings  Step 18 - Verification & Certification Body 2nd Stage Audit. Address 2nd stage audit findings and award certification  Step 18 - Verification & Certification Acceptage Audit. Address 2nd stage audit findings and award certification  Step 18 - Verification & Certification Acceptage Audit. Address 2nd stage audit findings and award certification  Step 18 - Verification & Certification Acceptage Audit. Acceptage Audit. Address 2nd stage audit findings and award certification  Step 18 - Verification Acceptage Audit. Acceptage Audit. Address 2nd stage audit findings and award certification  Step 18 - Verification Acceptage Audit. A | 6    | Commence work on rectifying the identified gaps                                                 | Step 06 - Begin Closing the Gaps.docx              | 08-Feb-24  | 19-Mar-24   | 29 | 50  | $\Rightarrow$ |     |           |           |                        |                        |                                     |
| 9 Implement the supporting processes and procedures  10 Use the presentations and select external training providers to begin internal auditor training  11 Undertake the 2nd management review and amend the EMS manual template  12 Begin internal auditing (ISO 14001:2015 Clause 9.2)  13 Implement the corrective actions from Step 12  14 Undertake the 3rd management review  15 Step 13 - Implement Corrective Actions docx  16 Cortification Body 1st Stage Audit. Address 1st stage audit findings  17 Certification Body 2st Stage Audit. Address 2nd stage audit findings  18 Certification Body to verify and close-out 2nd stage audit findings and award certification  19 Step 18 - Supporting Processes & Procedures. docx  29-Mar-24                                                                                                                                                                                                                                                                                                                                                                                                                                                                                                                                                                                                                                                                                                                                                                                                                                                                                                                                                                                                                                                                                                                                                                                                                                                                                                                                                                         | 7    | Establish the strategic direction of your company                                               | Step 07 - Strategic Direction & Scope.docx         | 15-Mar-24  | 26-Mar-24   | 8  | 40  | 71            |     |           |           |                        |                        |                                     |
| 10 Use the presentations and select external training providers to begin internal auditor training Step 10 - Train Internal Auditors.docx 03-May-24 11-Jun-24 28 25 3 11 Undertake the 2nd management review and amend the EMS manual template Step 11 - Management Review 2.docx 31-May-24 18-Jun-24 13 20 1 1 2 Begin internal auditing (ISO 14001:2015 Clause 9.2) Step 12 - Begin Internal Auditing.docx 14-Jun-24 23-Jul-24 28 15 1 1 2 Jun-24 13 10 1 2 Jun-24 13 10 1 2 Jun-24 13 10 1 Jun-24 13 10 1 Jun-24 13 10 Jun-24 13 J | 8    | Establish and communicate the EMS policy, objectives and performance indicators                 | Step 08 - EMS Policy, Objectives & Indicators.docx | 22-Mar-24  | 02-Apr-24   | 8  | 35  | 71            |     |           | Ш         |                        |                        |                                     |
| 11 Undertake the 2nd management review and amend the EMS manual template  Step 11 - Management Review 2.docx  31-May-24 18-Jun-24 13 20                                                                                                                                                                                                                                                                                                                                                                                                                                                                                                                                                                                                                                                                                                                                                                                                                                                                                                                                                                                                                                                                                                                                                                                                                                                                                                                                                                                                                                                                                                                                                                                                                                                                                                                                                                                                                                                                                                                                                                                        | 9    | Implement the supporting processes and procedures                                               | Step 09 - Supporting Processes & Procedures.docx   | 29-Mar-24  | 29-May-24   | 44 | 30  | 71            |     |           | Ш         |                        |                        |                                     |
| Begin internal auditing (ISO 14001:2015 Clause 9.2)  Step 12 - Begin Internal Auditing.docx  14-Jun-24  23-Jul-24  28  15  Undertake the 3rd management review  Step 14 - Management Review 3.docx  Step 15 - Conduct a 1st Stage audit readiness review  Step 15 - Conduct a Readiness Review.docx  16 Certification Body 1st Stage Audit. Address 1st stage audit findings  Step 16 - Certification Body 1st Stage Audit. Address 2nd stage audit findings  Step 17 - Certification Body 2nd Stage Audit. Address 2nd stage audit findings  Step 17 - Certification Body 2nd Stage Audit. Address 2nd stage audit findings  Step 18 - Verification & Certification.                                                                                                                                                                                                                                                                                                                                                                                                                                                                                                                                                                                                                                                                                                                                                                                                                                                                                                                                                                                                                                                                                                                                                                                                                                                                                                                                                                                                                                                          | 10   | Use the presentations and select external training providers to begin internal auditor training | Step 10 - Train Internal Auditors.docx             | 03-May-24  | 11-Jun-24   | 28 | 25  | Ŋ             |     |           | Ш         |                        |                        |                                     |
| 13 Implement the corrective actions from Step 12  Step 13 - Implement Corrective Actions.docx  12-Jul-24  30-Jul-24  13  10  Undertake the 3rd management review  Step 14 - Management Review 3.docx  26-Jul-24  06-Aug-24  8  0  Undertake the 3rd management review  Step 15 - Conduct a Readiness Review.docx  02-Aug-24  27-Aug-24  18  0  Undertake the 3rd management review  Step 15 - Conduct a Readiness Review.docx  02-Aug-24  27-Aug-24  18  Undertake the 3rd management review  Step 16 - Certification Body 1st Stage audit readiness review  Step 15 - Conduct a Readiness Review.docx  16 Certification Body 1st Stage Audit. Address 1st stage audit findings  Step 16 - Certification Body 1st Stage Audit.docx  30-Aug-24  24-Sep-24  18  Undertake the 3rd management review  Step 15 - Conduct a Readiness Review.docx  30-Aug-24  27-Aug-24  18  Undertake the 3rd management review  Step 15 - Conduct a Readiness Review.docx  30-Aug-24  27-Aug-24  18  Undertake the 3rd management review  Step 16 - Certification Body 1st Stage Audit.docx  30-Aug-24  24-Sep-24  18  Undertake the 3rd management review  Step 16 - Certification Body 1st Stage Audit.docx  30-Aug-24  24-Sep-24  18  Undertake the 3rd management review  Step 16 - Certification Body 1st Stage Audit.docx  30-Aug-24  24-Sep-24  18  Undertake the 3rd management review  Step 16 - Certification Body 1st Stage Audit.docx  30-Aug-24  24-Sep-24  18  Undertake the 3rd management review  Step 16 - Certification Body 1st Stage Audit.docx  30-Aug-24  24-Sep-24  18  Undertake the 3rd management review  Step 16 - Certification Body 1st Stage Audit.docx  30-Aug-24  24-Sep-24  18  Undertake the 3rd management review  Step 16 - Certification Body 1st Stage Audit.docx  30-Aug-24  24-Sep-24  18  Undertake the 3rd management review  Step 16 - Certification Body 1st Stage Audit.docx  30-Aug-24  24-Sep-24  18  Undertake the 3rd management review  Step 16 - Certification Body 1st Stage Audit.docx  30-Aug-24  27-Sep-24  Undertake the 3rd management review  Step 16 - Certification Body 1st Stage Au | 11   | Undertake the 2nd management review and amend the EMS manual template                           | Step 11 - Management Review 2.docx                 | 31-May-24  | 18-Jun-24   | 13 | 20  | Û             |     |           |           |                        |                        |                                     |
| 14 Undertake the 3rd management review  Step 14 - Management Review 3.docx  26-Jul-24 06-Aug-24 8 0  15 Conduct a 1st Stage audit readiness review  Step 15 - Conduct a Readiness Review.docx  02-Aug-24 27-Aug-24 18 0  16 Certification Body 1st Stage Audit. Address 1st stage audit findings  Step 16 - Certification Body 1st Stage Audit.docx  30-Aug-24 24-Sep-24 18 0  17 Certification Body 2st Stage Audit. Address 2nd stage audit findings  Step 17 - Certification Body 2nd Stage Audit.docx  13-Sep-24 01-Oct-24 13 0  18 Certification Body to verify and close-out 2nd stage audit findings and award certification  Step 18 - Verification.docx  27-Sep-24 08-Oct-24 8 0                                                                                                                                                                                                                                                                                                                                                                                                                                                                                                                                                                                                                                                                                                                                                                                                                                                                                                                                                                                                                                                                                                                                                                                                                                                                                                                                                                                                                                      | 12   | Begin internal auditing (ISO 14001:2015 Clause 9.2)                                             | Step 12 - Begin Internal Auditing.docx             | 14-Jun-24  | 23-Jul-24   | 28 | 15  | <u> </u>      |     |           | Ш         |                        |                        |                                     |
| 15 Conduct a 1st Stage audit readiness review  16 Certification Body 1st Stage Audit. Address 1st stage audit findings  17 Certification Body 2st Stage Audit. Address 2nd stage audit findings  18 Certification Body to verify and close-out 2nd stage audit findings and award certification  19 Step 15 - Conduct a Readiness Review.docx  10 2-Aug-24                                                                                                                                                                                                                                                                                                                                                                                                                                                                                                                                                                                                                                                                                                                                                                                                                                                                                                                                                                                                                                                                                                                                                                                                                                                                                                                                                                                                                                                                                                                                                                                                                                                                                                                                                                     | 13   | Implement the corrective actions from Step 12                                                   | Step 13 - Implement Corrective Actions.docx        | 12-Jul-24  | 30-Jul-24   | 13 | 10  | Ψ.            |     |           | Ш         |                        |                        |                                     |
| 16 Certification Body 1st Stage Audit. Address 1st stage audit findings  Step 16 - Certification Body 1st Stage Audit.docx  30-Aug-24 24-Sep-24 18 0  17 Certification Body 2st Stage Audit. Address 2nd stage audit findings  Step 17 - Certification Body 2nd Stage Audit.docx  13-Sep-24 01-Oct-24 13 0  18 Certification Body to verify and close-out 2nd stage audit findings and award certification  Step 18 - Verification & Certification.docx  27-Sep-24 08-Oct-24 8 0                                                                                                                                                                                                                                                                                                                                                                                                                                                                                                                                                                                                                                                                                                                                                                                                                                                                                                                                                                                                                                                                                                                                                                                                                                                                                                                                                                                                                                                                                                                                                                                                                                               | 14   | Undertake the 3rd management review                                                             | Step 14 - Management Review 3.docx                 | 26-Jul-24  | 06-Aug-24   | 8  | 0   | Ψ.            |     |           |           |                        |                        |                                     |
| 17 Certification Body 2st Stage Audit. Address 2nd stage audit findings  Step 17 - Certification Body 2nd Stage Audit.docx  13-Sep-24 01-Oct-24 13 0                                                                                                                                                                                                                                                                                                                                                                                                                                                                                                                                                                                                                                                                                                                                                                                                                                                                                                                                                                                                                                                                                                                                                                                                                                                                                                                                                                                                                                                                                                                                                                                                                                                                                                                                                                                                                                                                                                                                                                           | 15   | Conduct a 1st Stage audit readiness review                                                      | Step 15 - Conduct a Readiness Review.docx          | 02-Aug-24  | 27-Aug-24   | 18 | 0   | Ψ.            |     |           |           |                        |                        |                                     |
| 18 Certification Body to verify and close-out 2nd stage audit findings and award certification  Step 18 - Verification & Certification.docx  27-Sep-24 08-Oct-24 8 0                                                                                                                                                                                                                                                                                                                                                                                                                                                                                                                                                                                                                                                                                                                                                                                                                                                                                                                                                                                                                                                                                                                                                                                                                                                                                                                                                                                                                                                                                                                                                                                                                                                                                                                                                                                                                                                                                                                                                           | 16   | Certification Body 1st Stage Audit. Address 1st stage audit findings                            | Step 16 - Certification Body 1st Stage Audit.docx  | 30-Aug-24  | 24-Sep-24   | 18 | 0   | $\Psi$        |     |           |           |                        |                        |                                     |
|                                                                                                                                                                                                                                                                                                                                                                                                                                                                                                                                                                                                                                                                                                                                                                                                                                                                                                                                                                                                                                                                                                                                                                                                                                                                                                                                                                                                                                                                                                                                                                                                                                                                                                                                                                                                                                                                                                                                                                                                                                                                                                                                | 17   | Certification Body 2st Stage Audit. Address 2nd stage audit findings                            | Step 17 - Certification Body 2nd Stage Audit.docx  | 13-Sep-24  | 01-Oct-24   | 13 | 0   | Ψ.            |     |           |           |                        |                        |                                     |
| 19                                                                                                                                                                                                                                                                                                                                                                                                                                                                                                                                                                                                                                                                                                                                                                                                                                                                                                                                                                                                                                                                                                                                                                                                                                                                                                                                                                                                                                                                                                                                                                                                                                                                                                                                                                                                                                                                                                                                                                                                                                                                                                                             | 18   | Certification Body to verify and close-out 2nd stage audit findings and award certification     | Step 18 - Verification & Certification.docx        | 27-Sep-24  | 08-Oct-24   | 8  | 0   | Ψ             |     |           |           |                        |                        |                                     |
|                                                                                                                                                                                                                                                                                                                                                                                                                                                                                                                                                                                                                                                                                                                                                                                                                                                                                                                                                                                                                                                                                                                                                                                                                                                                                                                                                                                                                                                                                                                                                                                                                                                                                                                                                                                                                                                                                                                                                                                                                                                                                                                                | 19   |                                                                                                 |                                                    |            |             | 0  | 0   | Ψ             |     |           |           |                        |                        |                                     |