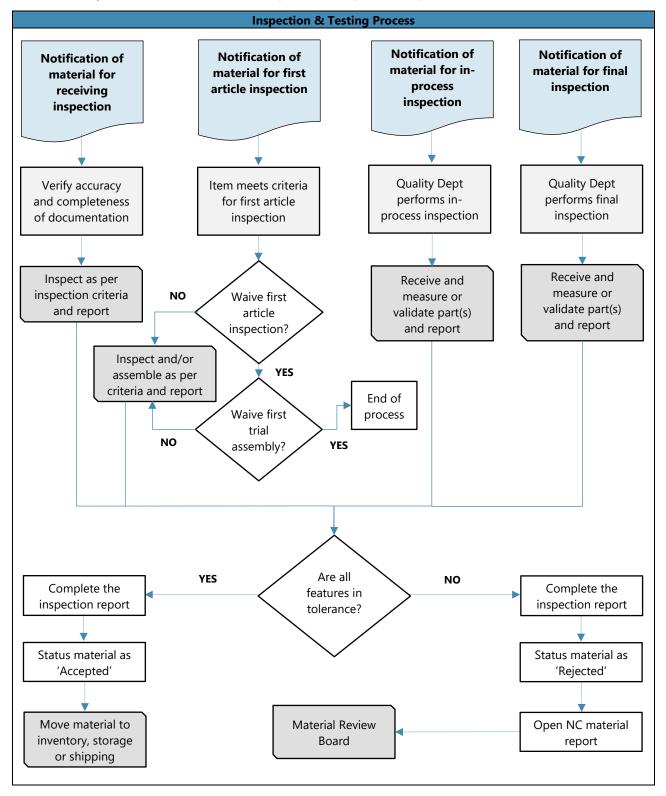

## 1.6 Process Map

Using a top-down approach, the inspection and testing process map describes how the process is structured into a hierarchy of activities that show the sequence of steps each inspection task: